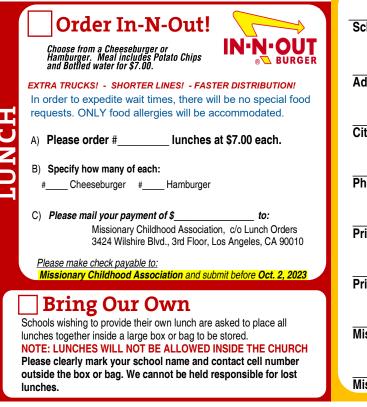

of Los Angeles on the morning of October 17, 2023. We are looking forward to seeing everyone **in-person** as we celebrate this year's MCA Youth Appreciation Mass, once again. This year we will have, Mission Office Executive Director, Monsignor Terrance Fleming celebrate the mass.

This year's theme, "Hearts on fire, feet on the move", celebrates the enthusiasm we feel when we encounter the living Christ and our call to go and evangelize all corners of the world, sharing and giving testimony of our faith through our missionary actions. We especially want to recognize the missionary actions of the children in the Archdiocese of Los Angeles.

Don't miss out on this opportunity to affirm and empower the innovative, creative and natural generosity of our young church. Come celebrate with us!



|    |             | <b>YES!</b> Our School will attend the Mass at the Cathedral!                                                                                                            |  |
|----|-------------|--------------------------------------------------------------------------------------------------------------------------------------------------------------------------|--|
|    |             | How many students will attend? #                                                                                                                                         |  |
|    | P.          | Grade levels attending:                                                                                                                                                  |  |
| ıg | S.V