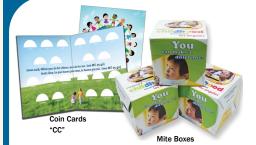

#### MCA Coin Cards & Mite Boxes

Designed to encourage young people to give from their hearts, these can be used for sacrificial giving during World Mission Month, Advent, Lent, Extra Mile and Sharecare (one box/coin card per student, per collection)

Please reuse mite boxes/coin cards whenever possible!

| Mark which one yo | u prefer:          | _ Mite Box      | Coin Cards                 |
|-------------------|--------------------|-----------------|----------------------------|
|                   | Advent             |                 | Extra Mile/Sharecare       |
|                   | Lent               |                 | <b>World Mission Month</b> |
|                   | List quantities ne | eeded in each l | box field                  |