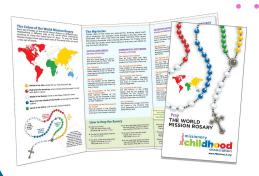

### **World Mission Rosary Poster** & Student Prayer Pamphlet

(1) World Mission Rosary Poster (one per class) (2) The Student pamphlet explains the meaning and history of the World Mission

Rosary while highlighting "prayer for the world." (one pamphlet per student)

WMR Poster WMR English Pamphlet WMR Spanish Pamphlet

List quantities needed in each box field